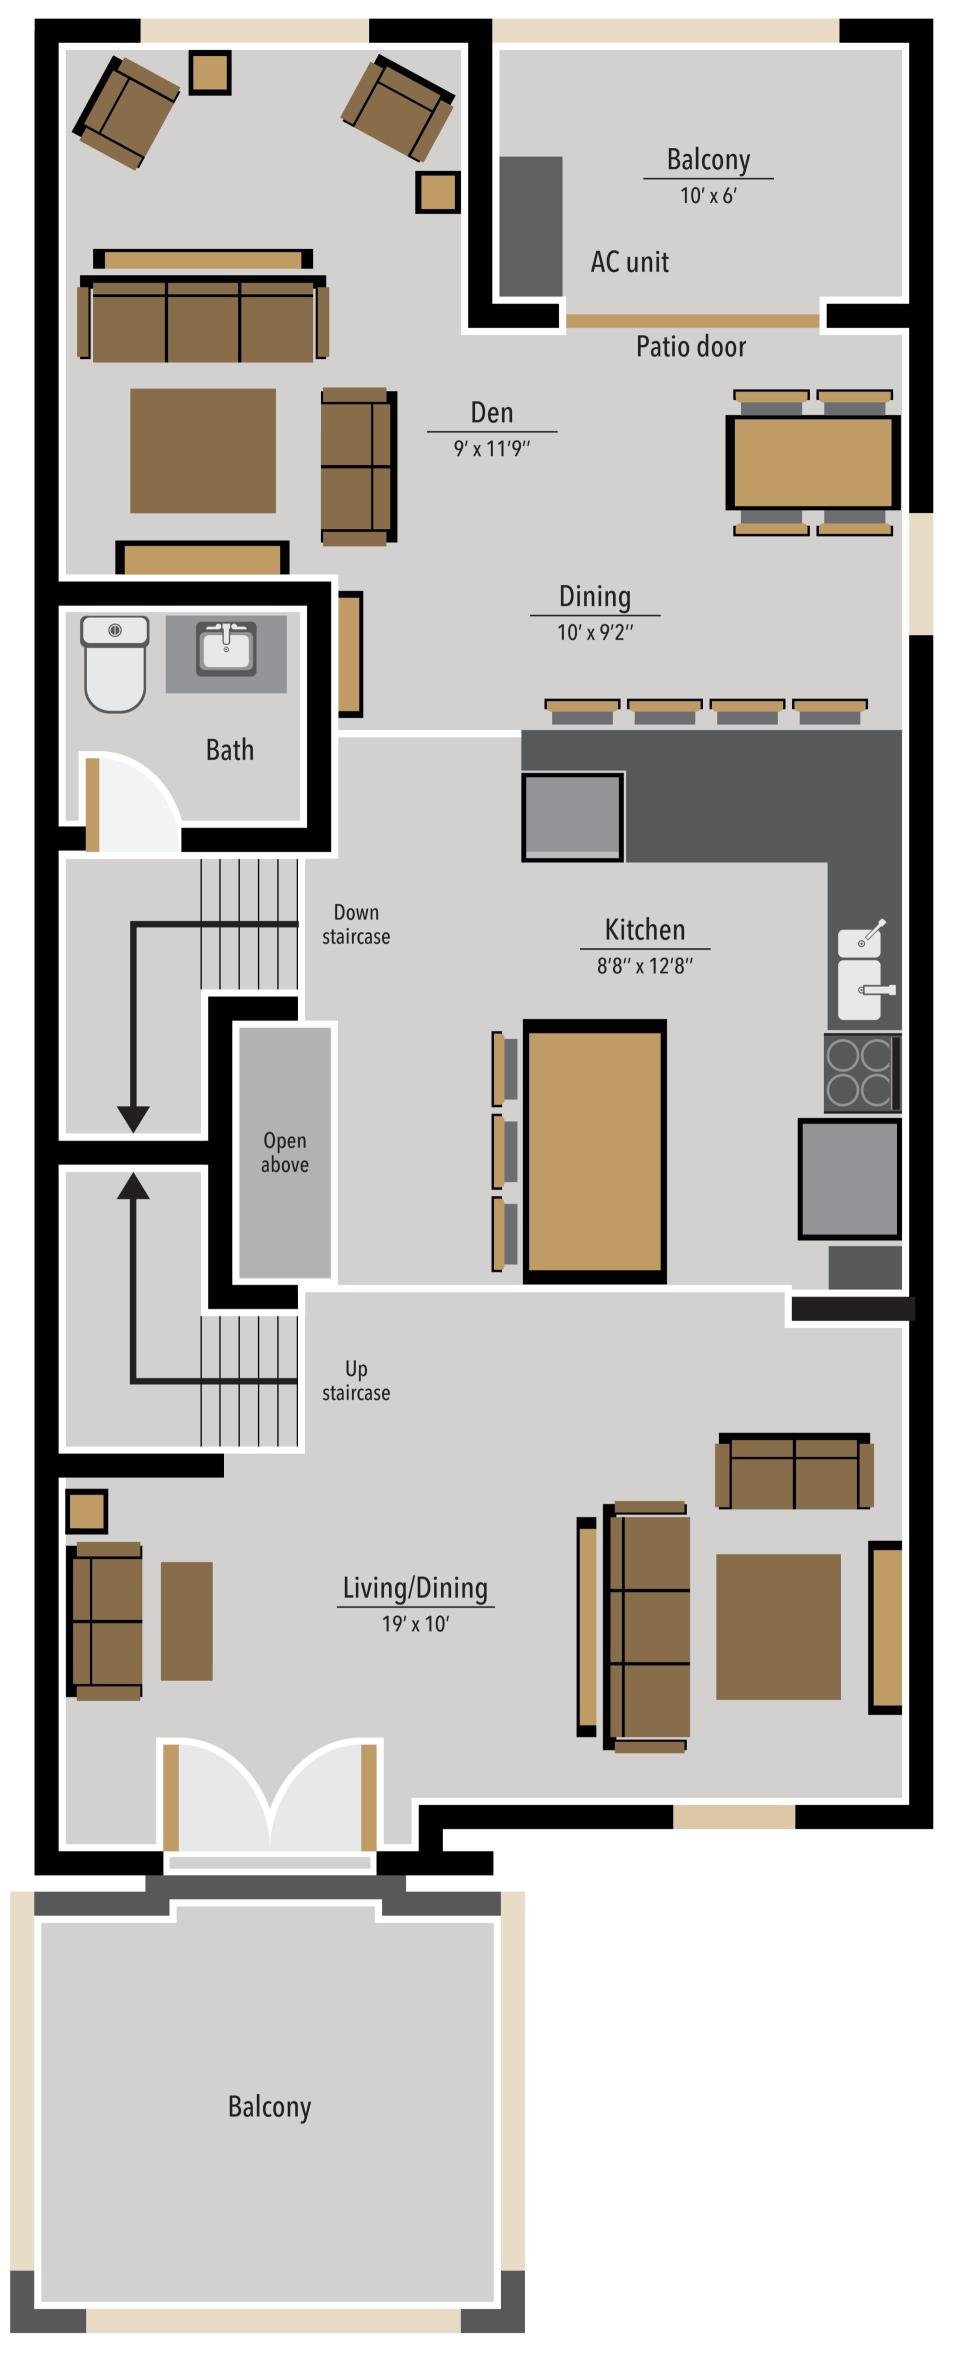

## 1259 Lily Cres, Milton | Second level | FLOOR PLAN

While every attempt has been made to make sure the floor plan is accurate, measurements of doors, windows, rooms, and other items are approximate, and no responsibility is taken for any error, omission, or misstatement. This plan is for illustrative purposes only and should be used as such.