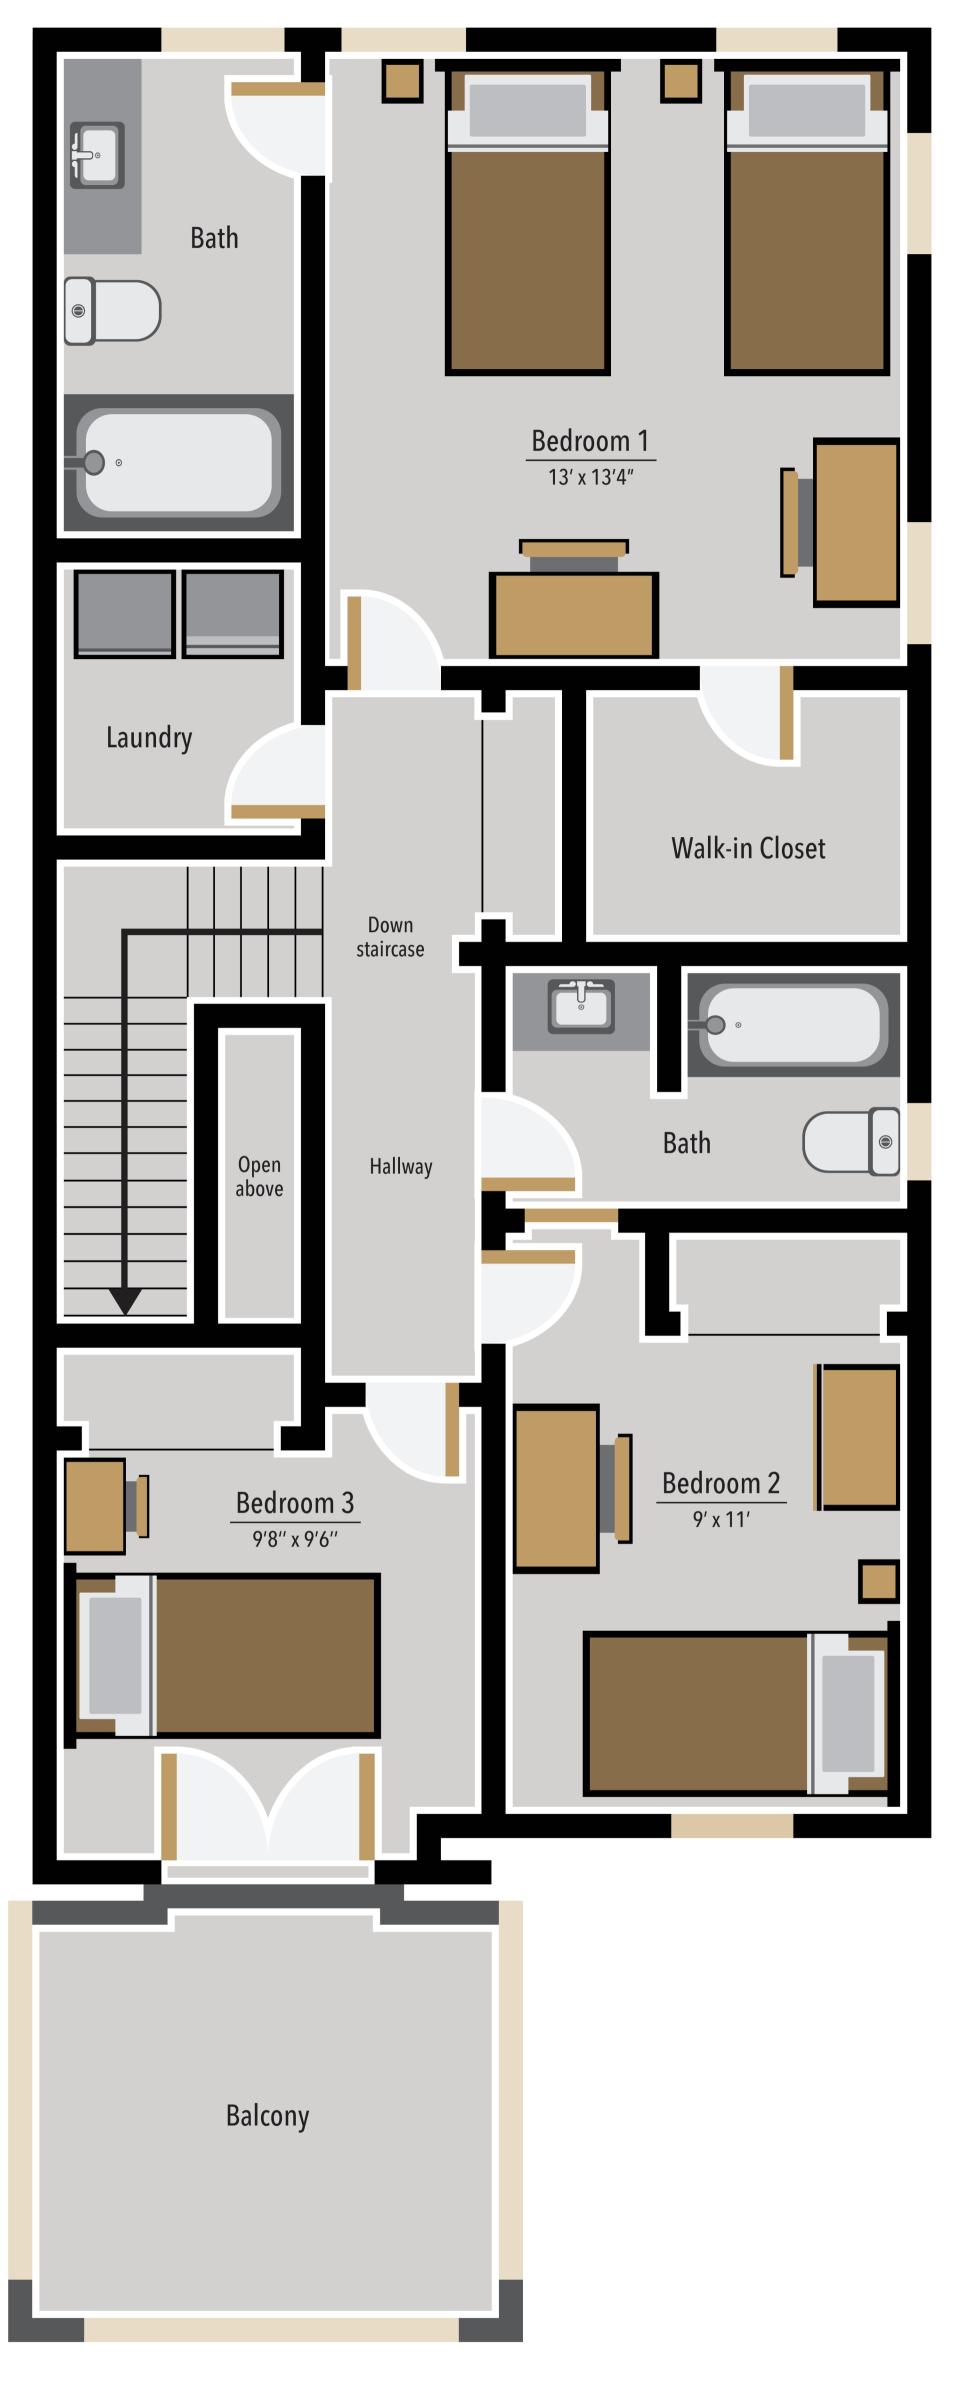

## 1259 Lily Cres, Milton | Third level | FLOOR PLAN

While every attempt has been made to make sure the floor plan is accurate, measurements of doors, windows, rooms, and other items are approximate, and no responsibility is taken for any error, omission, or misstatement. This plan is for illustrative purposes only and should be used as such.