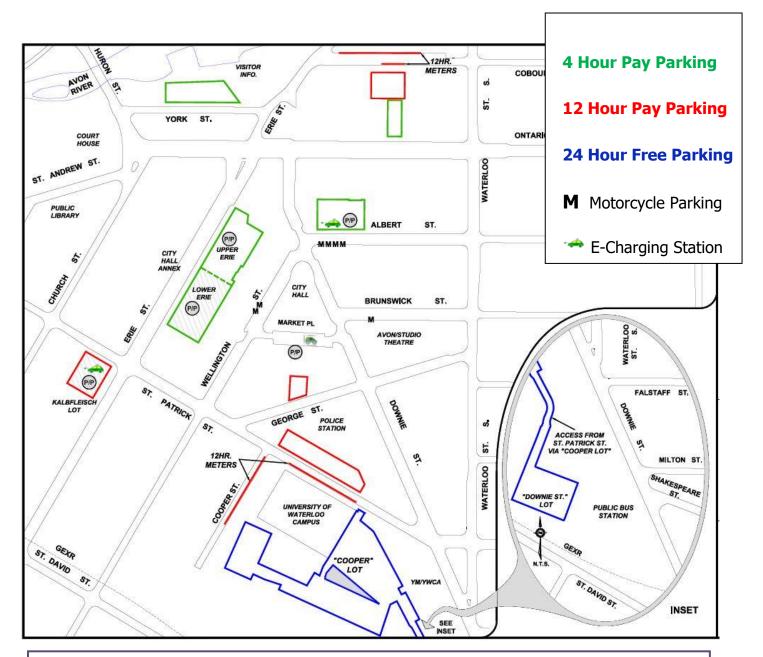

### **Parking Lots**

| Location                                  | Payment Types                        | <b>Hourly Rates</b>                        | <b>Hours of Enforcement</b>                  |
|-------------------------------------------|--------------------------------------|--------------------------------------------|----------------------------------------------|
| Albert Lot<br>18 Albert Street            | Coins, Debit/Credit Card,            |                                            |                                              |
| Erie Lot<br>91 Erie Street                | HotSpot                              | \$1.25 per hour to a<br>maximum of 4 hours | April 1 to October 31                        |
| Ontario Street Lot<br>126 Ontario Street  | Coins and HotSpot                    |                                            |                                              |
| Cobourg Lot<br>21 Cobourg Street          | Coins and notspot                    |                                            | Monday to Saturday<br>9:00 a.m. to 8:00 p.m. |
| George Street Lot<br>20 George Street     |                                      | \$1.25 per hour to a                       | November 1 to March 31<br>Monday to Saturday |
| Kalbfleisch Lot<br>128 Erie Street        | Coins, Debit/Credit Card,<br>HotSpot | maximum of 12 hours                        | 9:00 a.m. to 6:00 p.m.                       |
| St. Patrick Lot<br>100 St. Patrick Street |                                      |                                            |                                              |
| York Lot<br>10 York Street                | Coins, HotSpot                       | \$1.25 per hour to a maximum of 4 hours    |                                              |

#### **On Street Parking**

| Location                                                                                     | Payment Types                        | Hourly Rates                                | Hours of Enforcement                         |  |
|----------------------------------------------------------------------------------------------|--------------------------------------|---------------------------------------------|----------------------------------------------|--|
| St. Patrick Street                                                                           |                                      | ¢1 E0 per bour to a                         | April 1 to October 31                        |  |
| Cooper Street                                                                                | Coins, HotSpot                       | \$1.50 per hour to a<br>maximum of 12 hours | Monday to Saturday                           |  |
| Cobourg Street                                                                               |                                      |                                             | 9:00 a.m. to 8:00 p.m.                       |  |
| Market Place *                                                                               | Coins, Debit/Credit Card,<br>HotSpot | \$1.50 per hour to a                        | November 1 to March 31                       |  |
| All Remaining Downtown Streets                                                               | Coins, HotSpot                       | maximum of 4 hours                          | Monday to Saturday<br>9:00 a.m. to 6:00 p.m. |  |
| Additionally, there are various signed 15 and 30 minute meters throughout the downtown core. |                                      |                                             |                                              |  |

#### **Free Municipal Parking Lots**

| Location                                     | Hours of Enforcement                                                                      | Hourly Rates                     | <b>Monthly Permit Rates</b> |
|----------------------------------------------|-------------------------------------------------------------------------------------------|----------------------------------|-----------------------------|
| Cooper Parking Lot<br>105 St. Patrick Street | April 1 to October 31<br>Monday to Saturday                                               |                                  |                             |
| Downie Parking Lot<br>350 Downie Street      | 9:00 a.m. to 8:00 p.m.  November 1 to March 31  Monday to Saturday 9:00 a.m. to 6:00 p.m. | Free to a maximum of<br>24 hours | N/A                         |